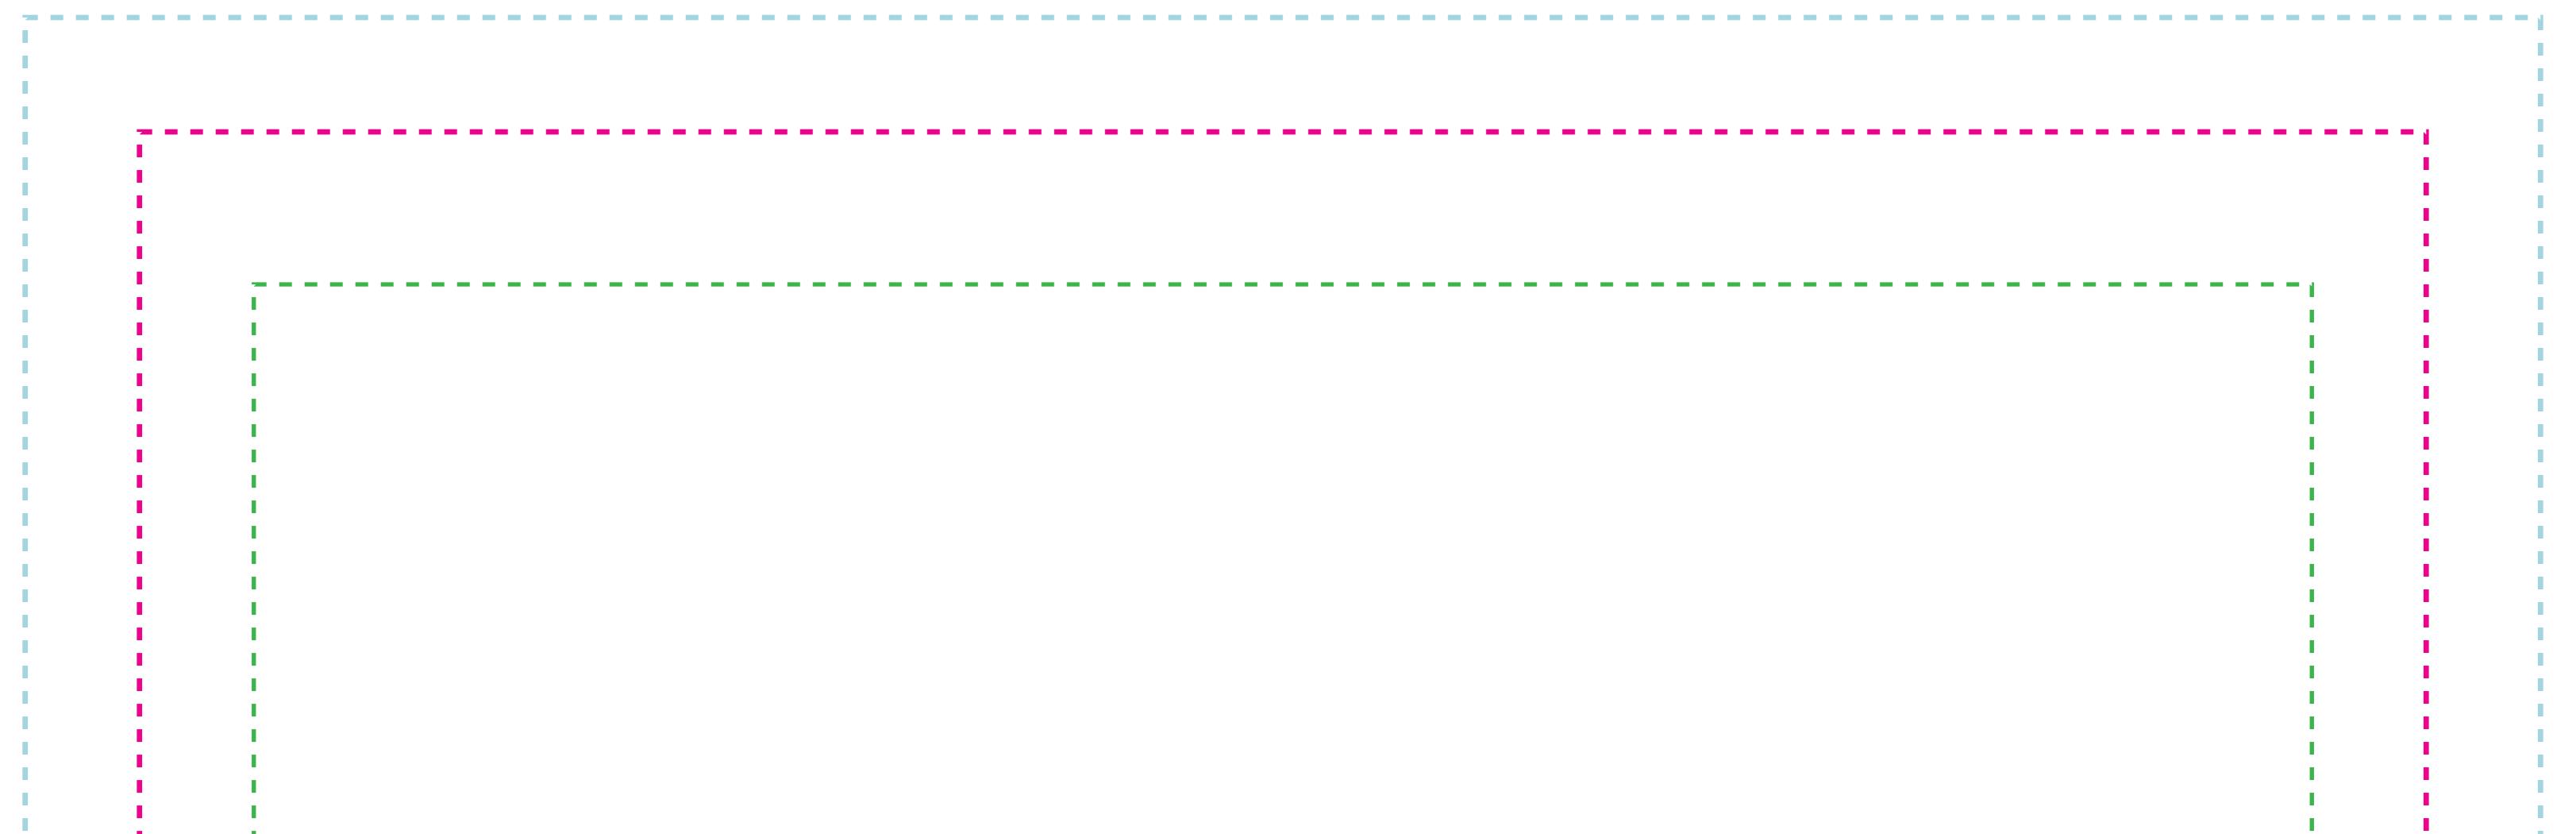

## SBV3060H

## Self - Hemmed Super Soft Silk Touch Velour Towel 30" x 60" 450 GSM / 14.0 LBS. per DZ.

| 1   |                                          |  | 1           |                                         |
|-----|------------------------------------------|--|-------------|-----------------------------------------|
| 1   | н. — — — — — — — — — — — — — — — — — — — |  |             |                                         |
| I   |                                          |  | i           |                                         |
|     |                                          |  | i.          | i                                       |
|     |                                          |  | 1           | • · · · · · · · ·                       |
|     |                                          |  | 1. State 1. | • · · · · · · · · · · · · · · · · · · · |
|     |                                          |  | 1           | • · · · · ·                             |
| , i |                                          |  | 1           |                                         |
| 1   |                                          |  |             |                                         |
| 1   |                                          |  |             |                                         |
| 1   |                                          |  |             |                                         |
| l l |                                          |  |             |                                         |
| I   | •                                        |  |             |                                         |
|     |                                          |  | i.          |                                         |
|     |                                          |  | 1           | e - 1                                   |
|     |                                          |  | 1           | • · · · · · · · · · · · · · · · · · · · |
|     |                                          |  | 1           | • · · · · · · · · · · · · · · · · · · · |
|     |                                          |  | 1           | • · · · · ·                             |
|     |                                          |  | 1           | • · · · · ·                             |
|     |                                          |  | 1           |                                         |
| 1   |                                          |  |             |                                         |
| I   |                                          |  |             |                                         |
| I   |                                          |  |             |                                         |
| I   |                                          |  |             |                                         |
| I   | •                                        |  |             |                                         |
|     |                                          |  | i.          | i                                       |
|     |                                          |  | 1           | •                                       |
|     |                                          |  | 1           | • · · · · · · · ·                       |
|     |                                          |  | 1. State 1. | • · · · · · · · · · · · · · · · · · · · |
|     |                                          |  | 1           | •                                       |
|     |                                          |  | 1           |                                         |
|     |                                          |  | 1           |                                         |
| 1   |                                          |  |             |                                         |
| I   |                                          |  | 1           | 1                                       |
| I   | •                                        |  |             |                                         |
| I   | •                                        |  | 2 - C       |                                         |
|     | •                                        |  |             |                                         |
|     |                                          |  |             | e - 1                                   |
|     |                                          |  |             | e                                       |
|     |                                          |  |             | •                                       |
|     |                                          |  |             | •                                       |
| I   |                                          |  |             |                                         |
|     |                                          |  |             |                                         |
|     |                                          |  |             | i i                                     |
|     |                                          |  |             |                                         |
| -   |                                          |  |             |                                         |