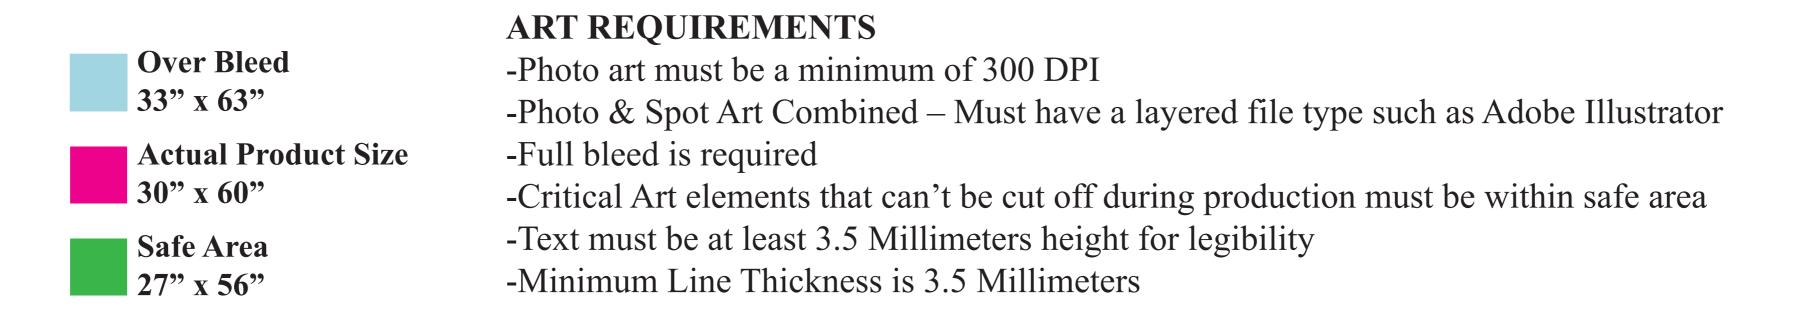

## SBV3060H

## Self - Hemmed Super Soft Silk Touch Velour Towel 30" x 60" 450 GSM / 14.0 LBS. per DZ.

| 1   |                                          |  | 1           |                                         |
|-----|------------------------------------------|--|-------------|-----------------------------------------|
| 1   | н. — — — — — — — — — — — — — — — — — — — |  |             |                                         |
| I   |                                          |  | i           |                                         |
|     |                                          |  | i.          | i                                       |
|     |                                          |  | 1           | • · · · · · · · ·                       |
|     |                                          |  | 1. State 1. | • · · · · · · · · · · · · · · · · · · · |
|     |                                          |  | 1           | • · · · · ·                             |
| , i |                                          |  | 1           |                                         |
| 1   |                                          |  |             |                                         |
| 1   |                                          |  |             |                                         |
| 1   |                                          |  |             |                                         |
| l l |                                          |  |             |                                         |
| I   | •                                        |  |             |                                         |
|     |                                          |  | i.          |                                         |
|     |                                          |  | 1           | e - 1                                   |
|     |                                          |  | 1           | • · · · · · · · · · · · · · · · · · · · |
|     |                                          |  | 1           | • · · · · · · · · · · · · · · · · · · · |
|     |                                          |  | 1           | • · · · · ·                             |
|     |                                          |  | 1           | • · · · · ·                             |
|     |                                          |  | 1           |                                         |
| 1   |                                          |  |             |                                         |
| I   |                                          |  |             |                                         |
| I   |                                          |  |             |                                         |
| I   |                                          |  |             |                                         |
| I   | •                                        |  |             |                                         |
|     |                                          |  | i.          | i                                       |
|     |                                          |  | 1           | •                                       |
|     |                                          |  | 1           | • · · · · · · · ·                       |
|     |                                          |  | 1. State 1. | • · · · · · · · · · · · · · · · · · · · |
|     |                                          |  | 1           | •                                       |
|     |                                          |  | 1           |                                         |
|     |                                          |  | 1           |                                         |
| 1   |                                          |  |             |                                         |
| I   |                                          |  | 1           | 1                                       |
| I   | •                                        |  |             |                                         |
| I   | •                                        |  | 2 - C       |                                         |
|     | •                                        |  |             |                                         |
|     |                                          |  |             | e - 1                                   |
|     |                                          |  |             | e                                       |
|     |                                          |  |             | •                                       |
|     |                                          |  |             | •                                       |
| I   |                                          |  |             |                                         |
|     |                                          |  |             |                                         |
|     |                                          |  |             | i i                                     |
|     |                                          |  |             |                                         |
| -   |                                          |  |             |                                         |