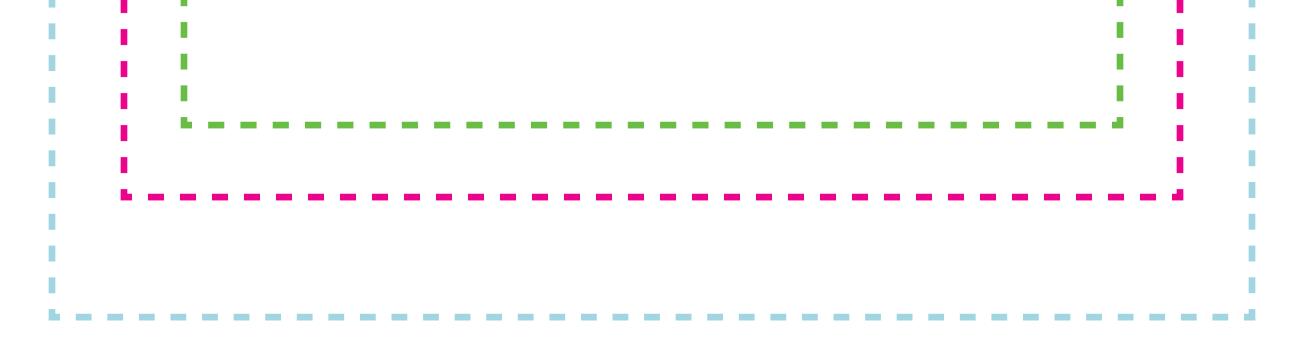

## **ART REQUIREMENTS**

| <b>Over Bleed</b>   | -Photo art must be a minimum of 300 DPI                                                 |
|---------------------|-----------------------------------------------------------------------------------------|
| 12.5" x 20.5"       | -Photo & Spot Art Combined – Must have a layered file type such as Adobe Illustrator    |
| Actual Product Size | -Full bleed is required                                                                 |
| 11" x 18"           | -Critical Art elements that can't be cut off during production must be within safe area |
|                     | -Text must be at least 3.5 Millimeters height for legibility                            |
| Safe Area           | -Minimum Line Thickness is 3.5 Millimeters                                              |
| 9.75" x 16.5"       |                                                                                         |