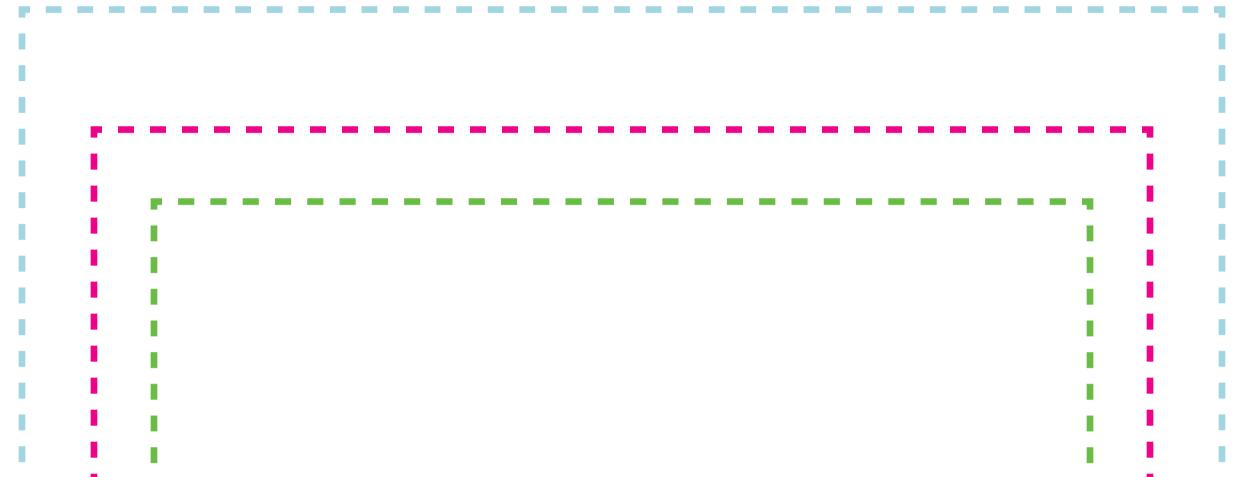

## **ART REQUIREMENTS**

| <b>Over Bleed</b>   | -Photo art must be a minimum of 300 DPI                                                 |
|---------------------|-----------------------------------------------------------------------------------------|
| 12.5" x 20.5"       | -Photo & Spot Art Combined – Must have a layered file type such as Adobe Illustrator    |
| Actual Product Size | -Full bleed is required                                                                 |
| 11" x 18"           | -Critical Art elements that can't be cut off during production must be within safe area |
|                     | -Text must be at least 3.5 Millimeters height for legibility                            |
| Safe Area           | -Minimum Line Thickness is 3.5 Millimeters                                              |
| 9.75" x 16.5"       |                                                                                         |