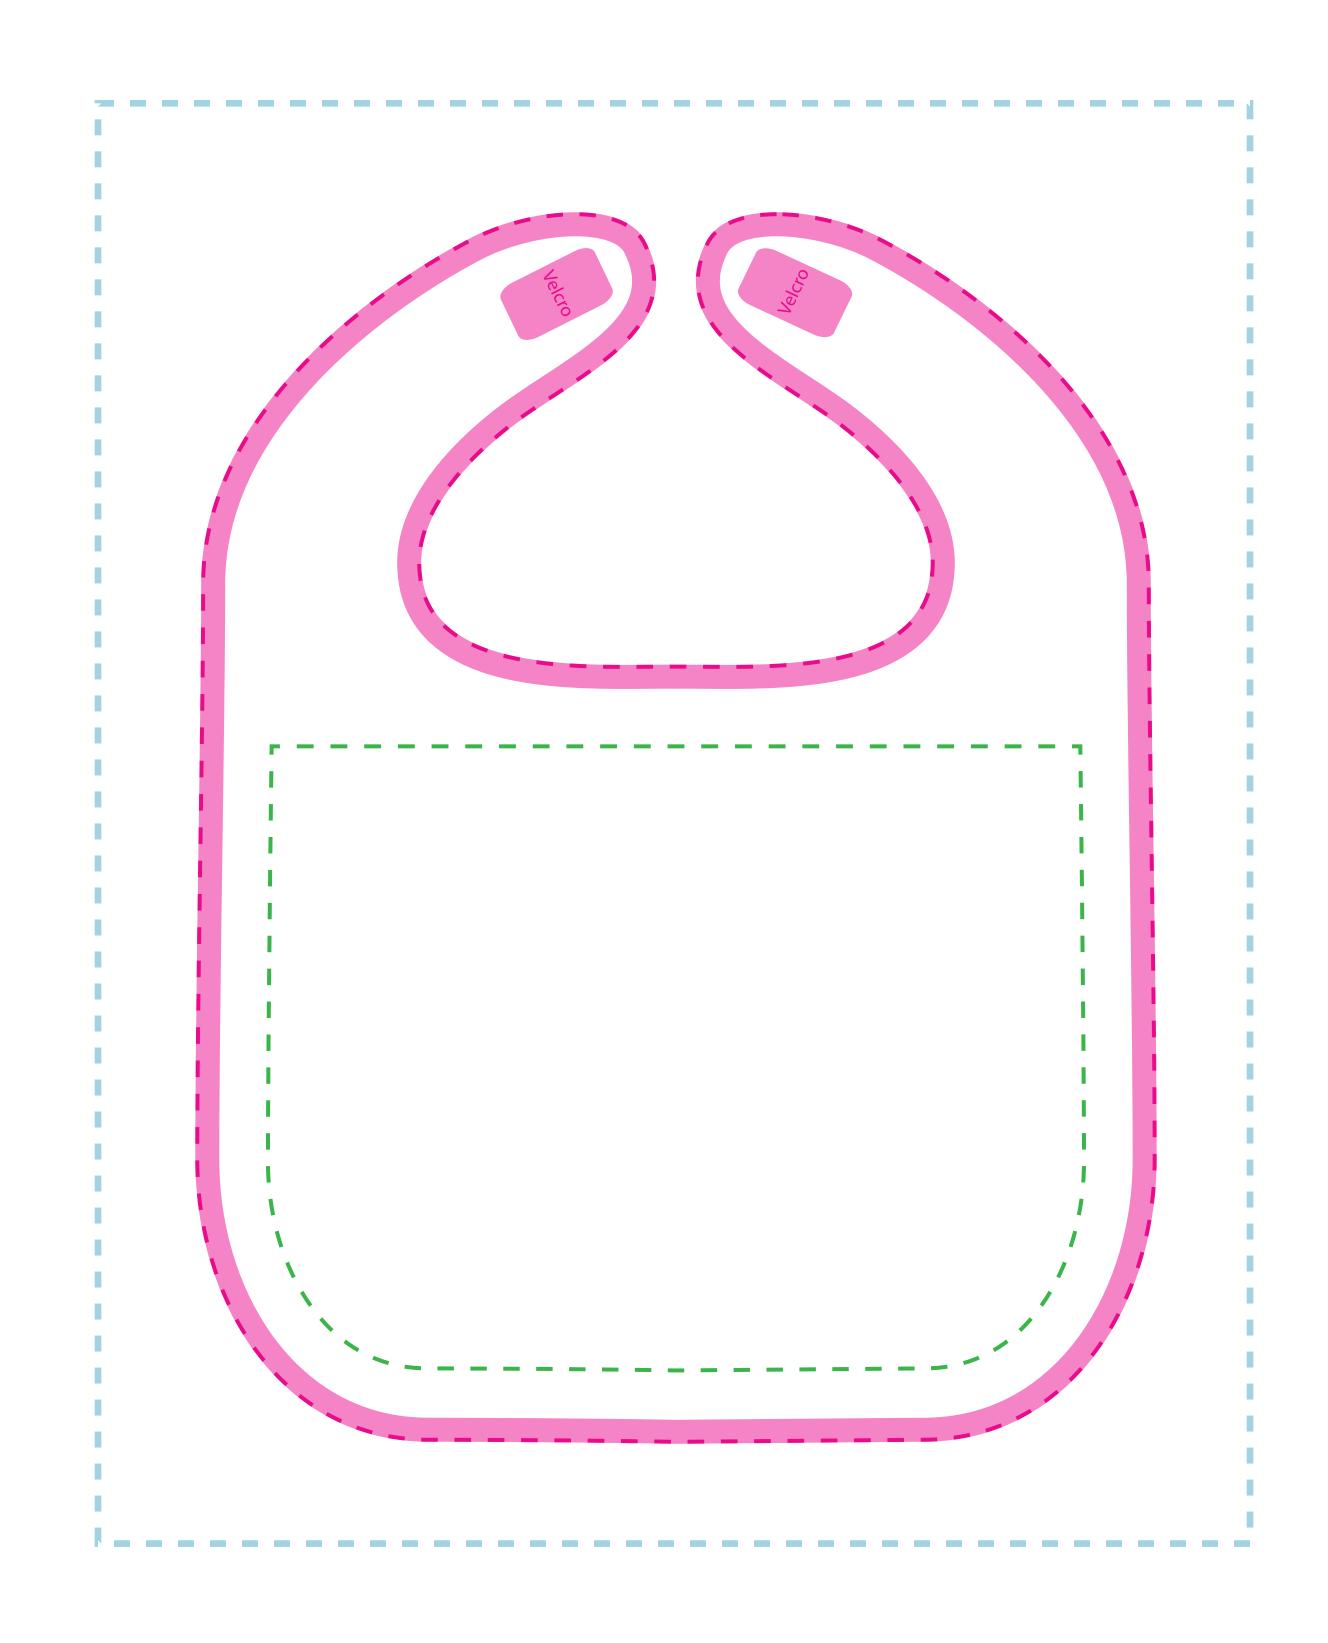

## **SBIB1013**

## 10" x 13" Baby Bib

Super Soft Silk Touch Velour Baby Bib with Binding. Poly Velour Front, Cotton Back, Velcro

## ART REQUIREMENTS

- Over Bleed 12" x 15"
- Actual Product Size 10" x 13"
- Safe Area 8.5" x 6.5"
- -Photo Art must be a minimum of 100 DPI at actual size or 400 DPI at ź of actual size
- -Spot Color Art Vector Art File is Required
- -Photo & Spot Art Combined Must have a layered file type such as Adobe Illustrator
- -Full bleed is required
- -Critical Art elements that can't be cut off during production must be within safe area
- -Text must be at least 1 CM height for legibility
- -Minimum Line Thickness is 1 Pt.