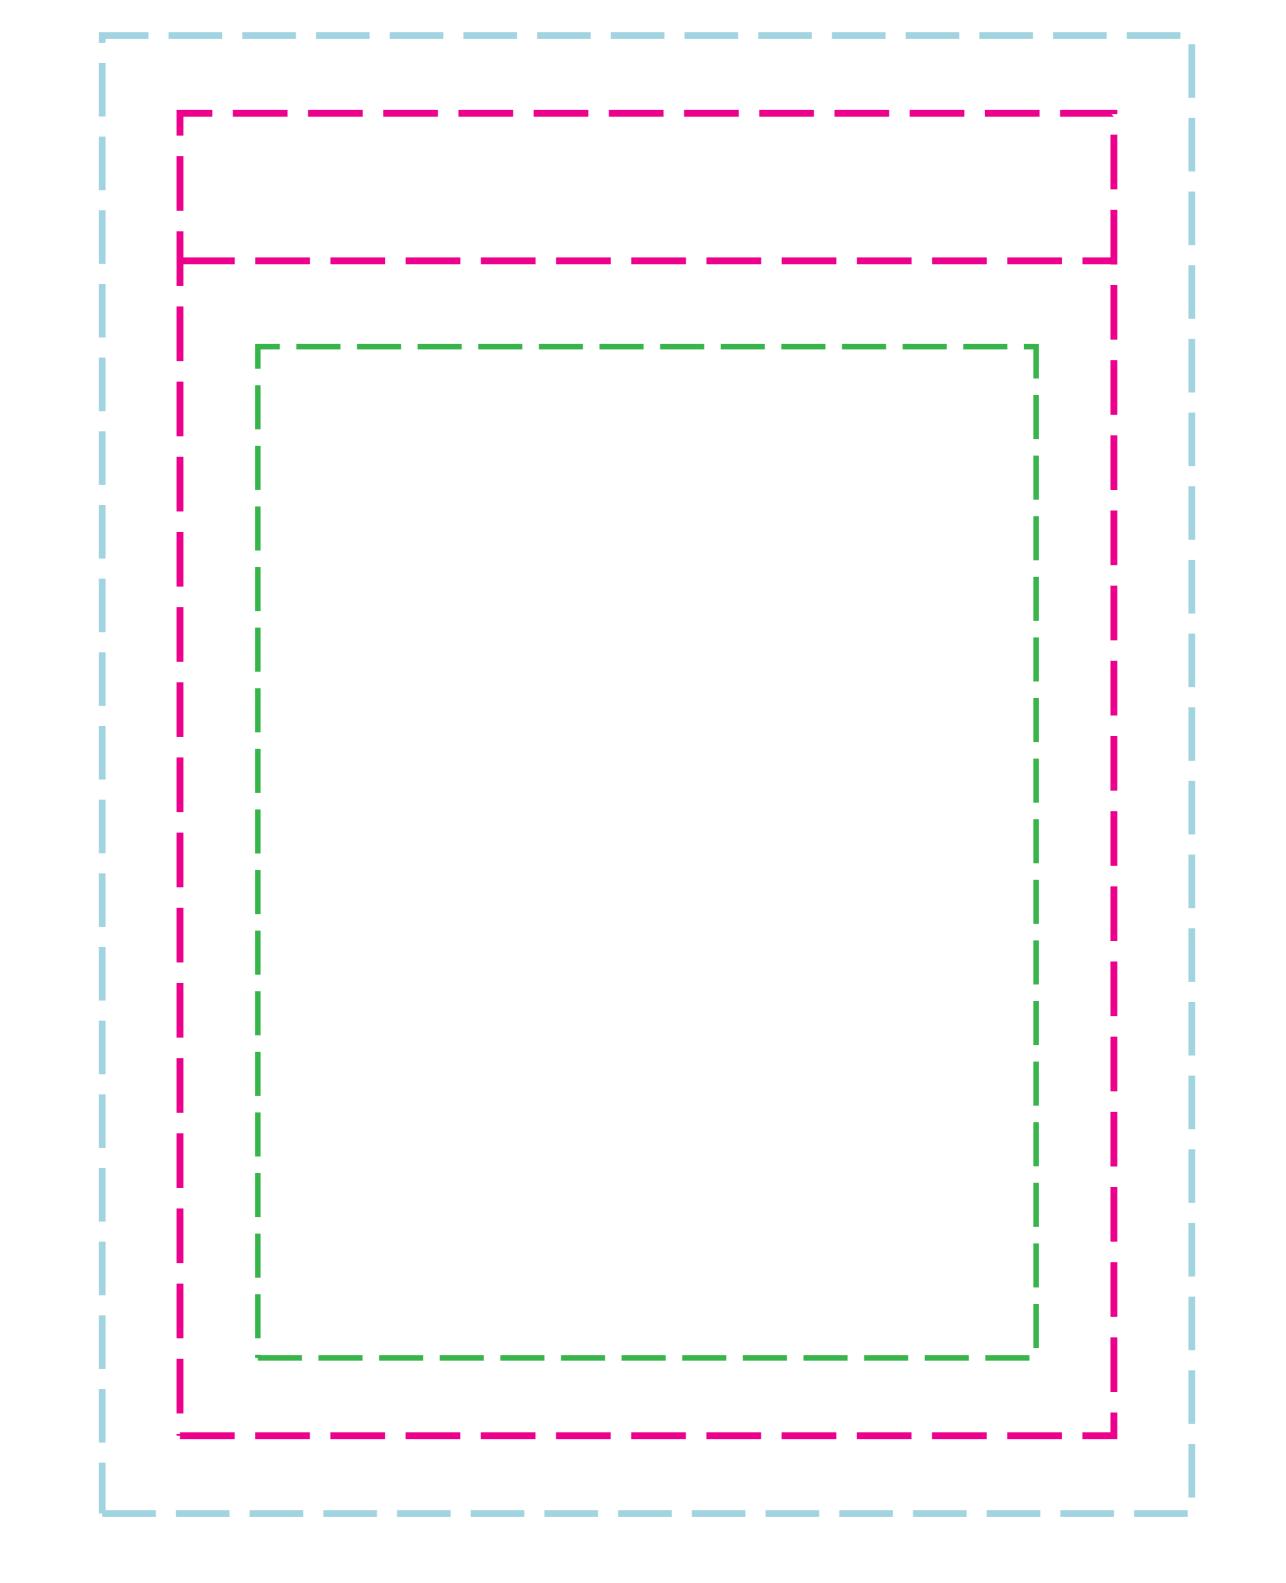

## HEAT SUBLIMATION PRINTED FLAG TEMPLATE 17.25" x 12.5" Garden Flag

## ART REQUIREMENTS

|  | <b>Over Bleed</b>   | -Photo Art must be a minimum of 100 DPI at actual towel size or 400 DPI at <sup>1</sup> / <sub>4</sub> of actual towel size |
|--|---------------------|-----------------------------------------------------------------------------------------------------------------------------|
|  | 14" x 19"           | -Spot Color Art - Vector Art File is Required                                                                               |
|  | Actual Product Size | -Photo & Spot Art Combined – Must have a layered file type such as Adobe Illustrator                                        |
|  | 12" x 17"           | -Full bleed is required                                                                                                     |
|  |                     | -Critical Art elements that can't be cut off during production must be within safe area                                     |
|  | Safe Area           | -Text must be at least 1 CM height for legibility                                                                           |
|  | 10" x 13"           | -Minimum Line Thickness is 1 Pt.                                                                                            |