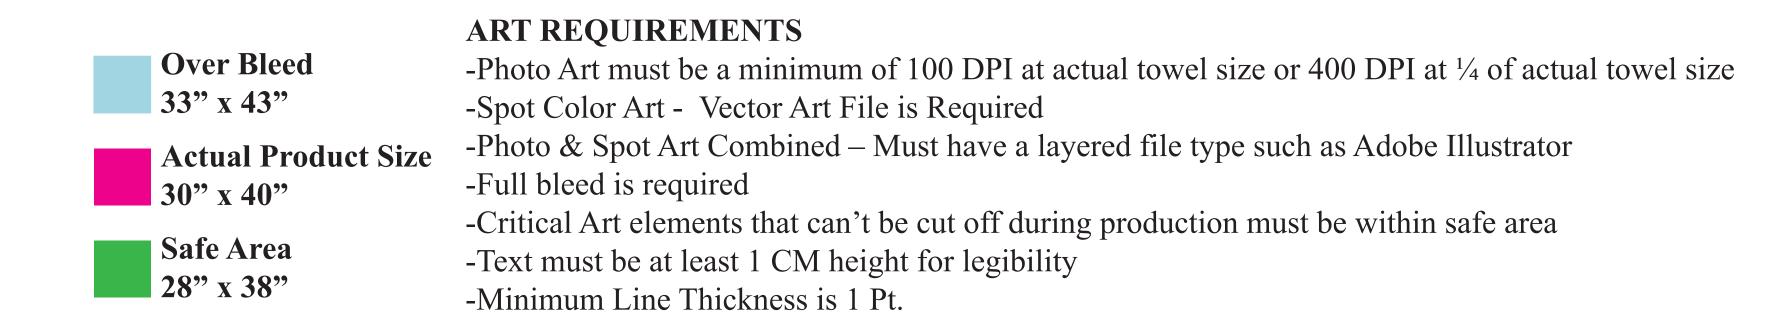

## Polyester, Brushed "Polar" Fleece Blanket, Hemmed 30" x 40" 300 GSM / 0.5 LB. each



| 1                                         |   |   |  |
|-------------------------------------------|---|---|--|
|                                           |   |   |  |
|                                           |   |   |  |
|                                           |   |   |  |
|                                           |   |   |  |
| L. C. |   |   |  |
| 1                                         |   |   |  |
|                                           |   |   |  |
|                                           |   |   |  |
|                                           | 1 |   |  |
|                                           | • |   |  |
| I                                         | 1 |   |  |
| 1                                         | 1 |   |  |
|