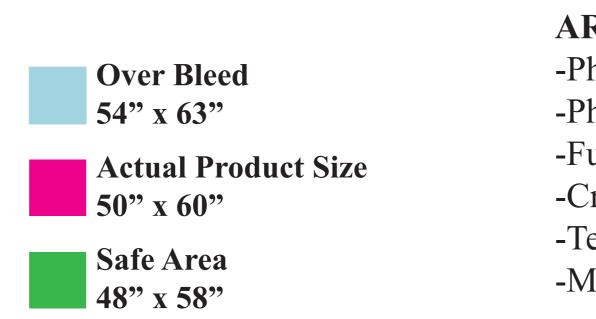

## **OSHS2060** 100% Polyester Silk Touch/Sherpa Blanket, Hemmed 50" x 60" 420 GSM

**ART REQUIREMENTS** -Photo art must be a minimum of 300 DPI -Photo & Spot Art Combined – Must have a layered file type such as Adobe Illustrator -Full bleed is required -Critical Art elements that can't be cut off during production must be within safe area
-Text must be at least 3.5 Millimeters height for legibility
-Minimum Line Thickness is 3.5 Millimeters