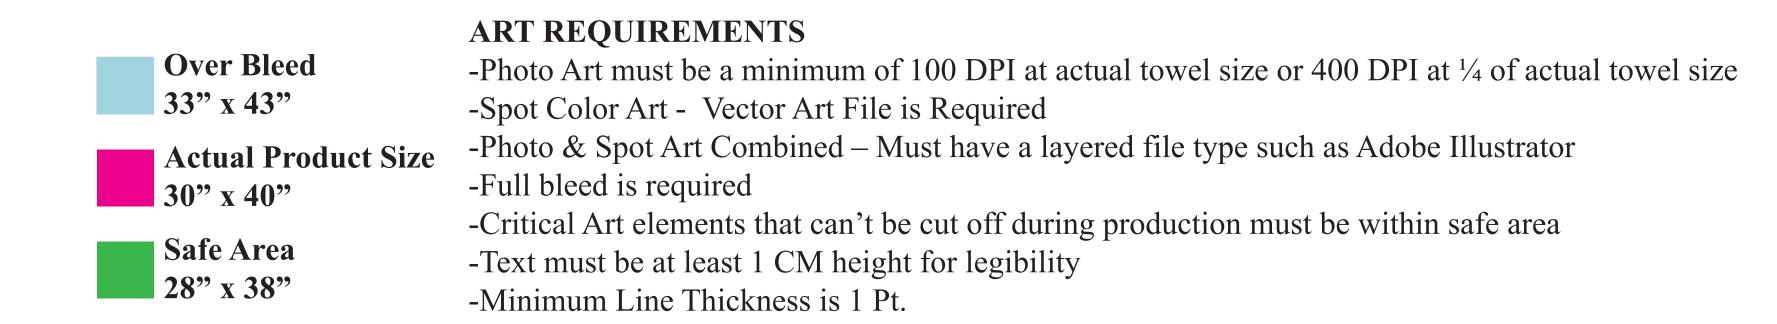

## 100% Polyester SILKTOUCH Blanket, Hemmed 4 Sides 30" x 40" 300 GSM

|   |           | <br><b>4 1</b>                                   |
|---|-----------|--------------------------------------------------|
| L |           | 1.1                                              |
|   |           | - 24                                             |
|   |           | - <b>1</b> -1-1-1-1-1-1-1-1-1-1-1-1-1-1-1-1-1-1- |
|   |           |                                                  |
| I |           | 1 B. S.                                          |
| L |           | 1.1                                              |
|   |           | 1.1                                              |
|   |           | <br>                                             |
|   |           |                                                  |
|   | •         | - E                                              |
| 1 | L         | 1.1                                              |
| 1 | •         |                                                  |
|   |           | - 24                                             |
|   |           | <br>                                             |
|   |           |                                                  |
| L | •         | 1.1                                              |
| L | I 1       | 1.1                                              |
|   | • · · · · | 12.1                                             |
|   |           |                                                  |
|   |           |                                                  |
|   |           | 1 B. S.                                          |
| 1 | •         | 1.1                                              |
| 1 | I 1       |                                                  |
|   | • · · ·   | - 2.5                                            |
|   |           |                                                  |
|   |           |                                                  |
| I |           | 1.1                                              |
| 1 | •         | 1.1                                              |
|   | •         | 1.1                                              |
| - |           |                                                  |