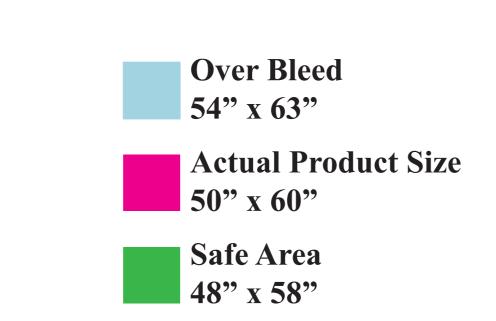

## **OSHS2044** Fleece Blanket, Hemmed 4 Sides 50" x 60" 300 GSM

**ART REQUIREMENTS** -Photo art must be a minimum of 300 DPI -Photo & Spot Art Combined – Must have a layered file type such as Adobe Illustrator -Full bleed is required -Critical Art elements that can't be cut off during production must be within safe area -Text must be at least 3.5 Millimeters height for legibility -Minimum Line Thickness is 3.5 Millimeters