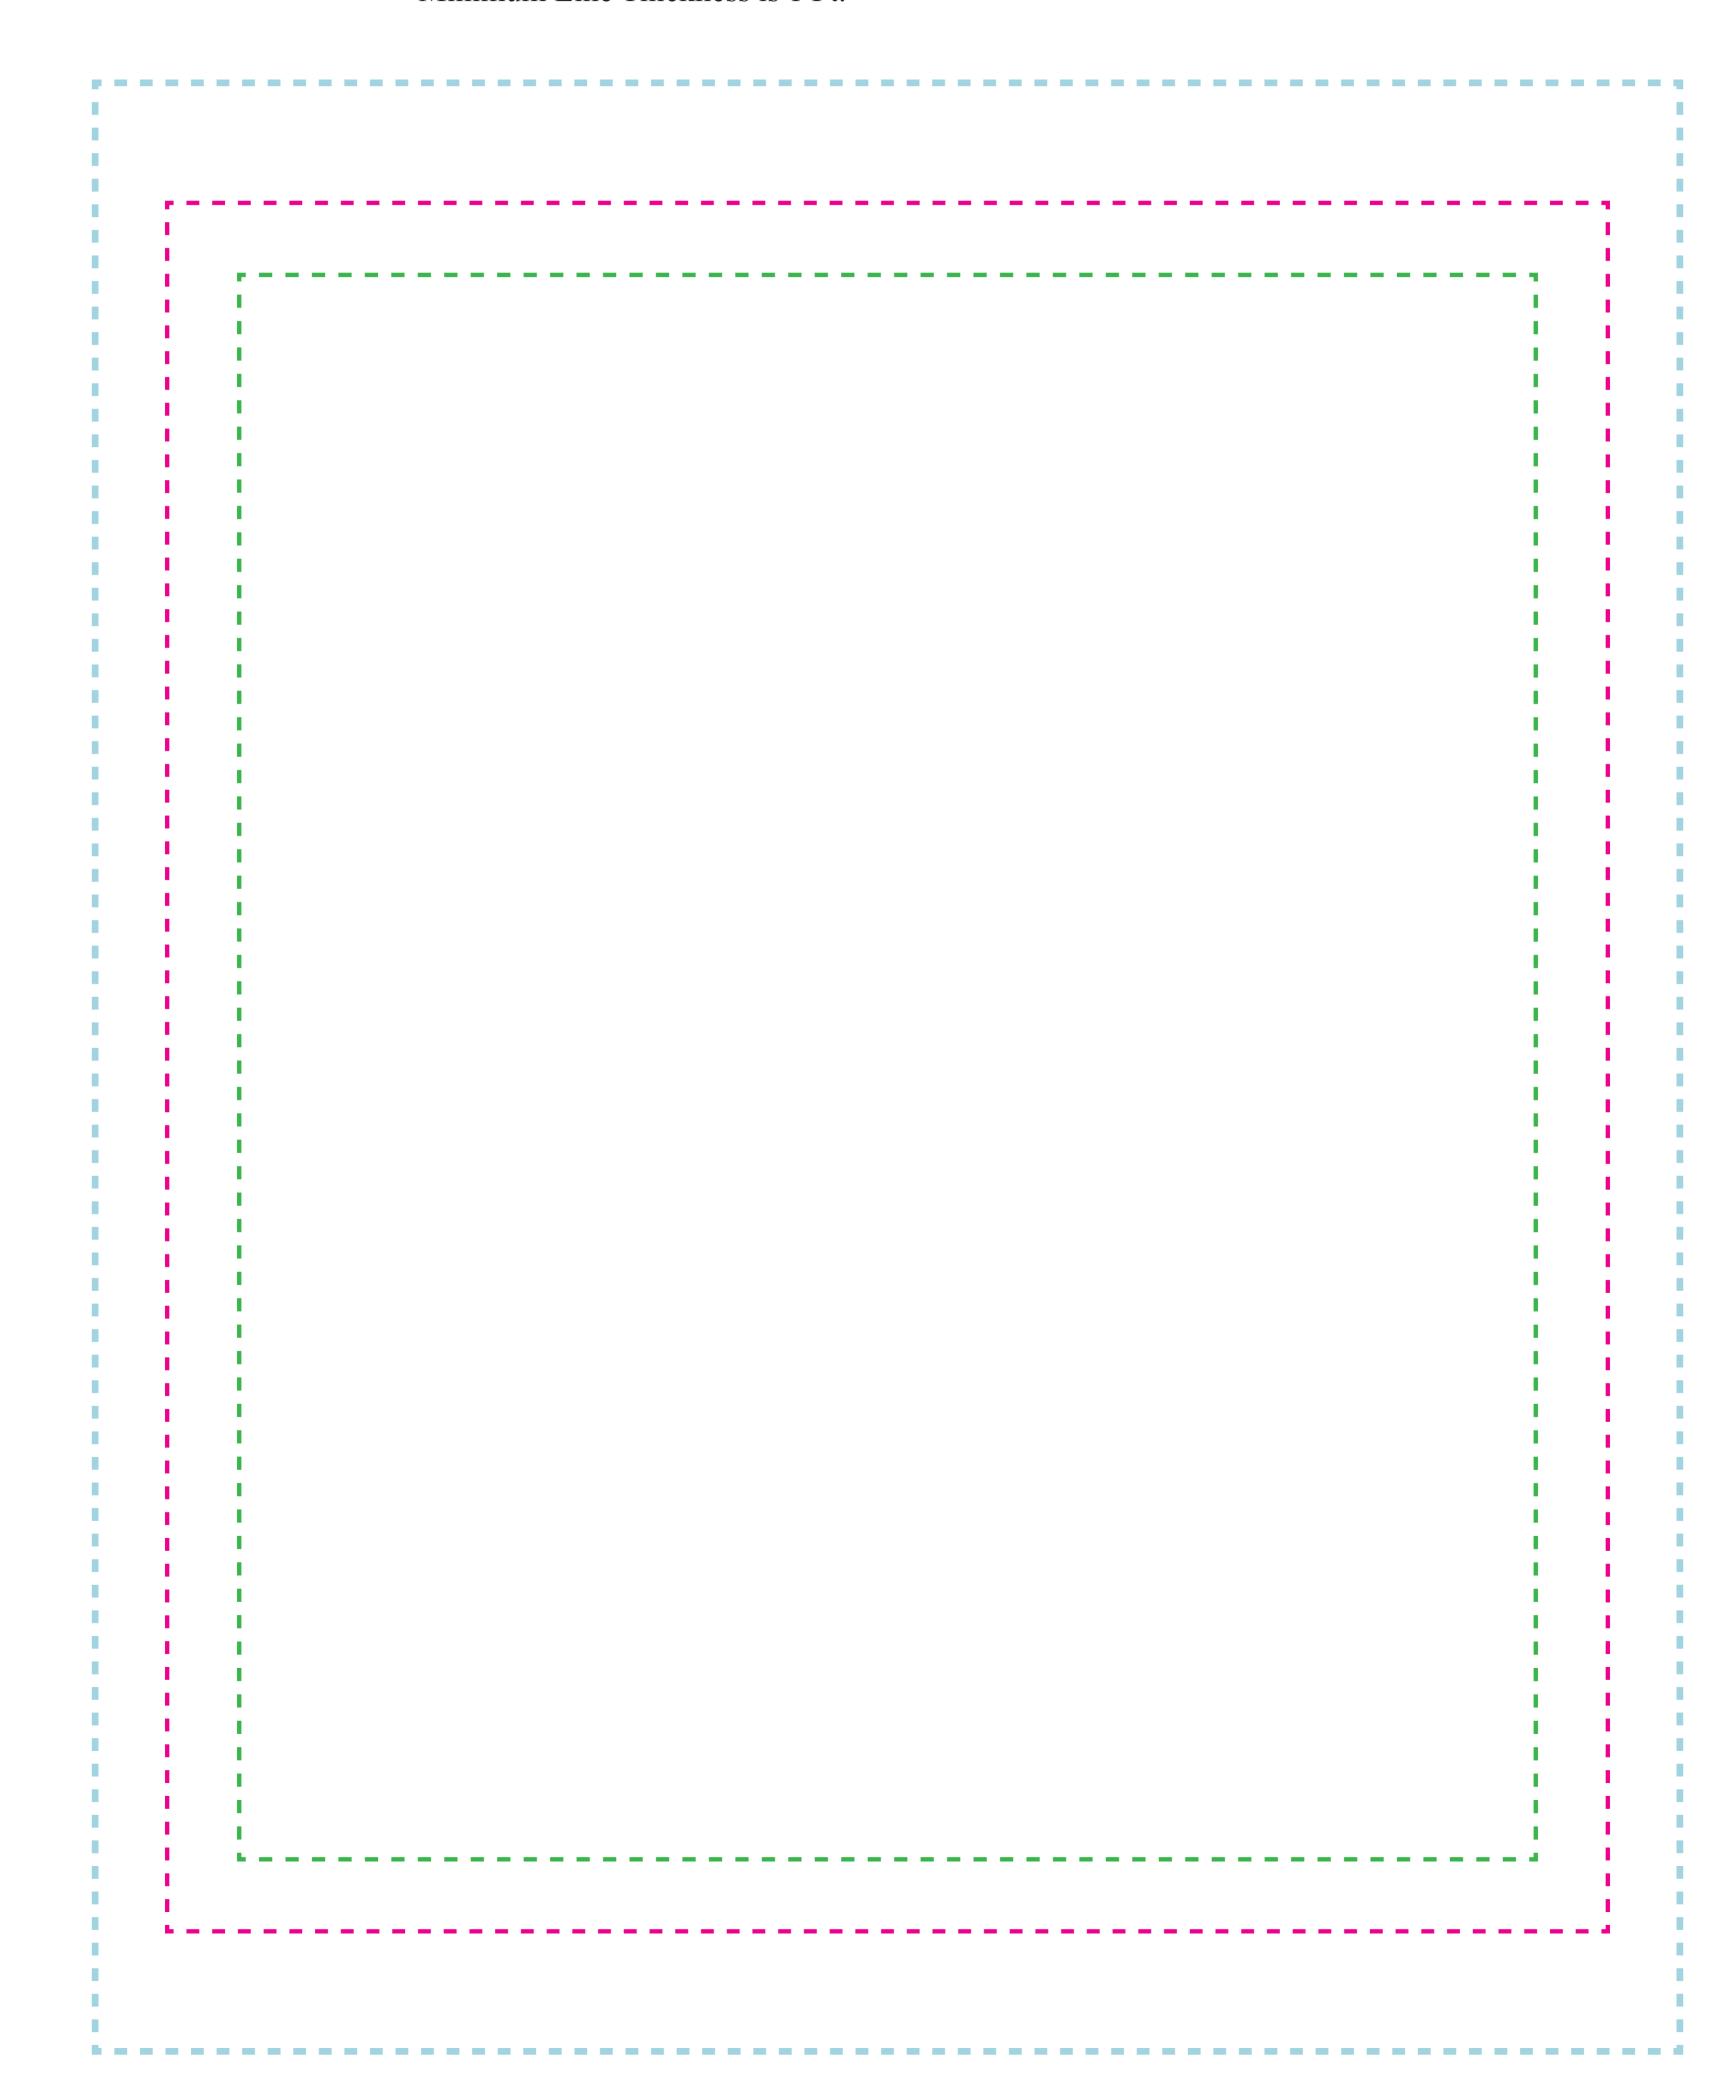

## **ART REQUIREMENTS**

Over Bleed 16.5" x 20.5"

-Photo Art must be a minimum of 100 DPI at actual towel size or 400 DPI at ½ of actual towel size

Actual Product Size 15" x 18"

-Photo & Spot Art Combined – Must have a layered file type such as Adobe Illustrator

-Full bleed is required

-Critical Art elements that can't be cut off during production must be within safe area

-Text must be at least 1 CM height for legibility

-Spot Color Art - Vector Art File is Required

-Minimum Line Thickness is 1 Pt.

Safe Area 13.5" x 16.5"