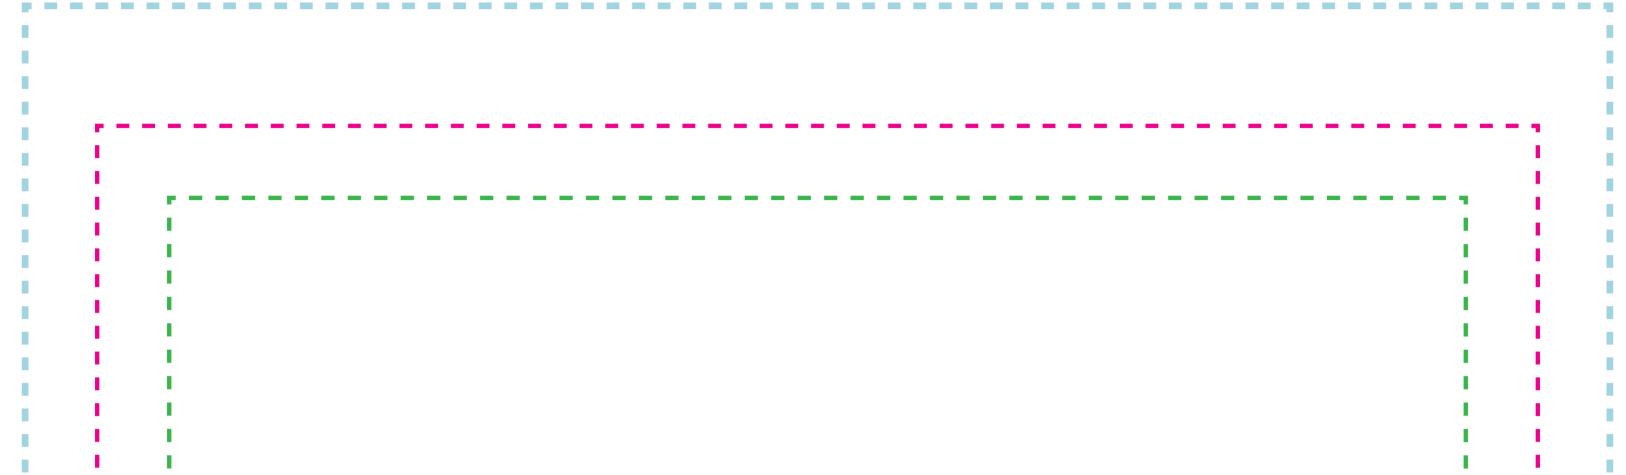

## **ART REQUIREMENTS**

| <b>Over Bleed</b>          | -Photo Art must be a minimum of 100 DPI at actual towel size or 400 DPI at <sup>1</sup> / <sub>4</sub> of actual towel size |
|----------------------------|-----------------------------------------------------------------------------------------------------------------------------|
| 16.5" x 20.5"              | -Spot Color Art - Vector Art File is Required                                                                               |
| <b>Actual Product Size</b> | -Photo & Spot Art Combined – Must have a layered file type such as Adobe Illustrator                                        |
| 15" x 18"                  | -Full bleed is required                                                                                                     |
|                            | -Critical Art elements that can't be cut off during production must be within safe area                                     |
| Safe Area<br>13.5" x 16.5" | -Text must be at least 1 CM height for legibility                                                                           |
|                            | -Minimum Line Thickness is 1 Pt.                                                                                            |