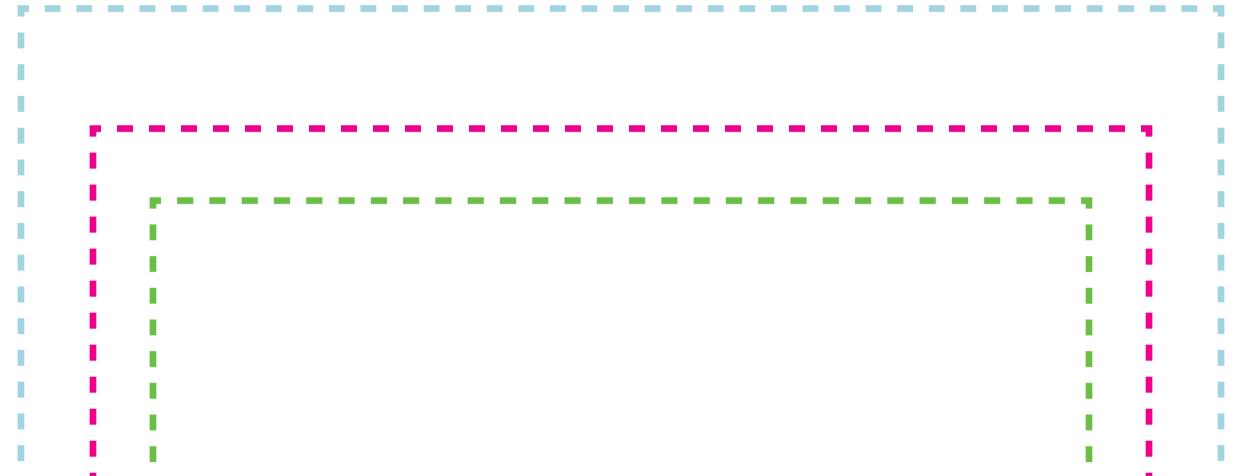

## **ART REQUIREMENTS**

|  | <b>Over Bleed</b>   | -Photo art must be a minimum of 300 DPI                                                 |
|--|---------------------|-----------------------------------------------------------------------------------------|
|  | 12.5" x 20.5"       | -Photo & Spot Art Combined – Must have a layered file type such as Adobe Illustrator    |
|  | Actual Product Size | -Full bleed is required                                                                 |
|  | 11" x 18"           | -Critical Art elements that can't be cut off during production must be within safe area |
|  |                     | -Text must be at least 3.5 Millimeters height for legibility                            |
|  | Safe Area           | -Minimum Line Thickness is 3.5 Millimeters                                              |
|  | 9.75" x 16.5"       |                                                                                         |