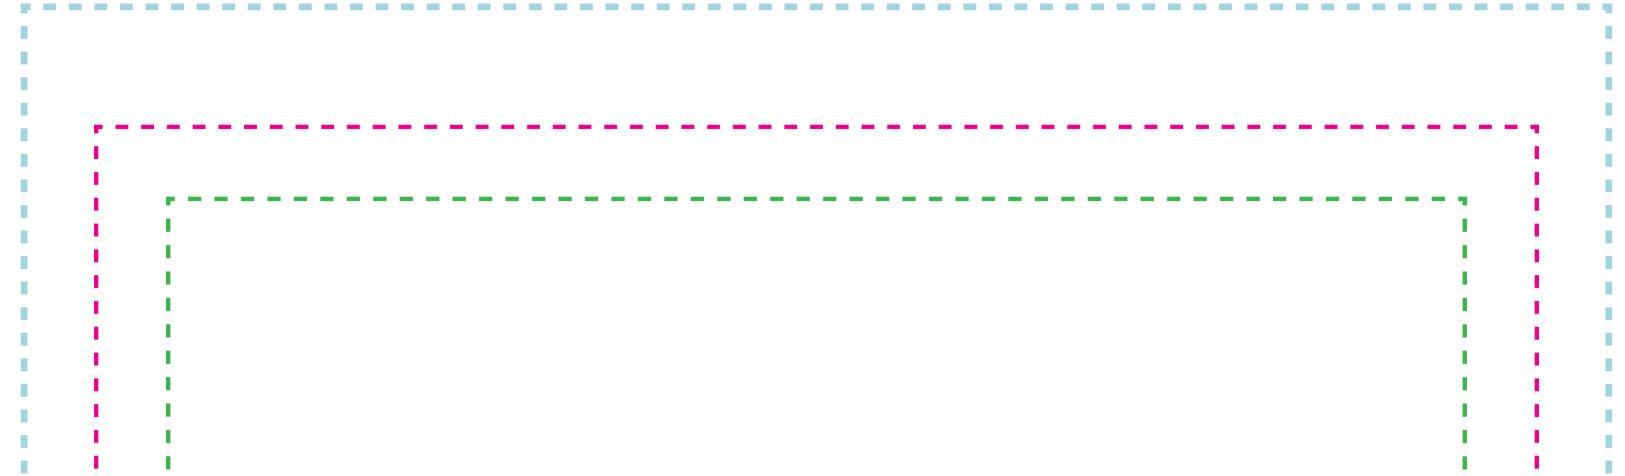

## **ART REQUIREMENTS**

| <b>Over Bleed</b>          | -Photo Art must be a minimum of 100 DPI at actual towel size or 400 DPI at <sup>1</sup> / <sub>4</sub> of actual towel size |
|----------------------------|-----------------------------------------------------------------------------------------------------------------------------|
| 16.5" x 20.5"              | -Spot Color Art - Vector Art File is Required                                                                               |
| Actual Product Size        | -Photo & Spot Art Combined – Must have a layered file type such as Adobe Illustrator                                        |
| 15" x 18"                  | -Full bleed is required                                                                                                     |
|                            | -Critical Art elements that can't be cut off during production must be within safe area                                     |
| Safe Area<br>13.5" x 16.5" | -Text must be at least 1 CM height for legibility                                                                           |
|                            | -Minimum Line Thickness is 1 Pt.                                                                                            |