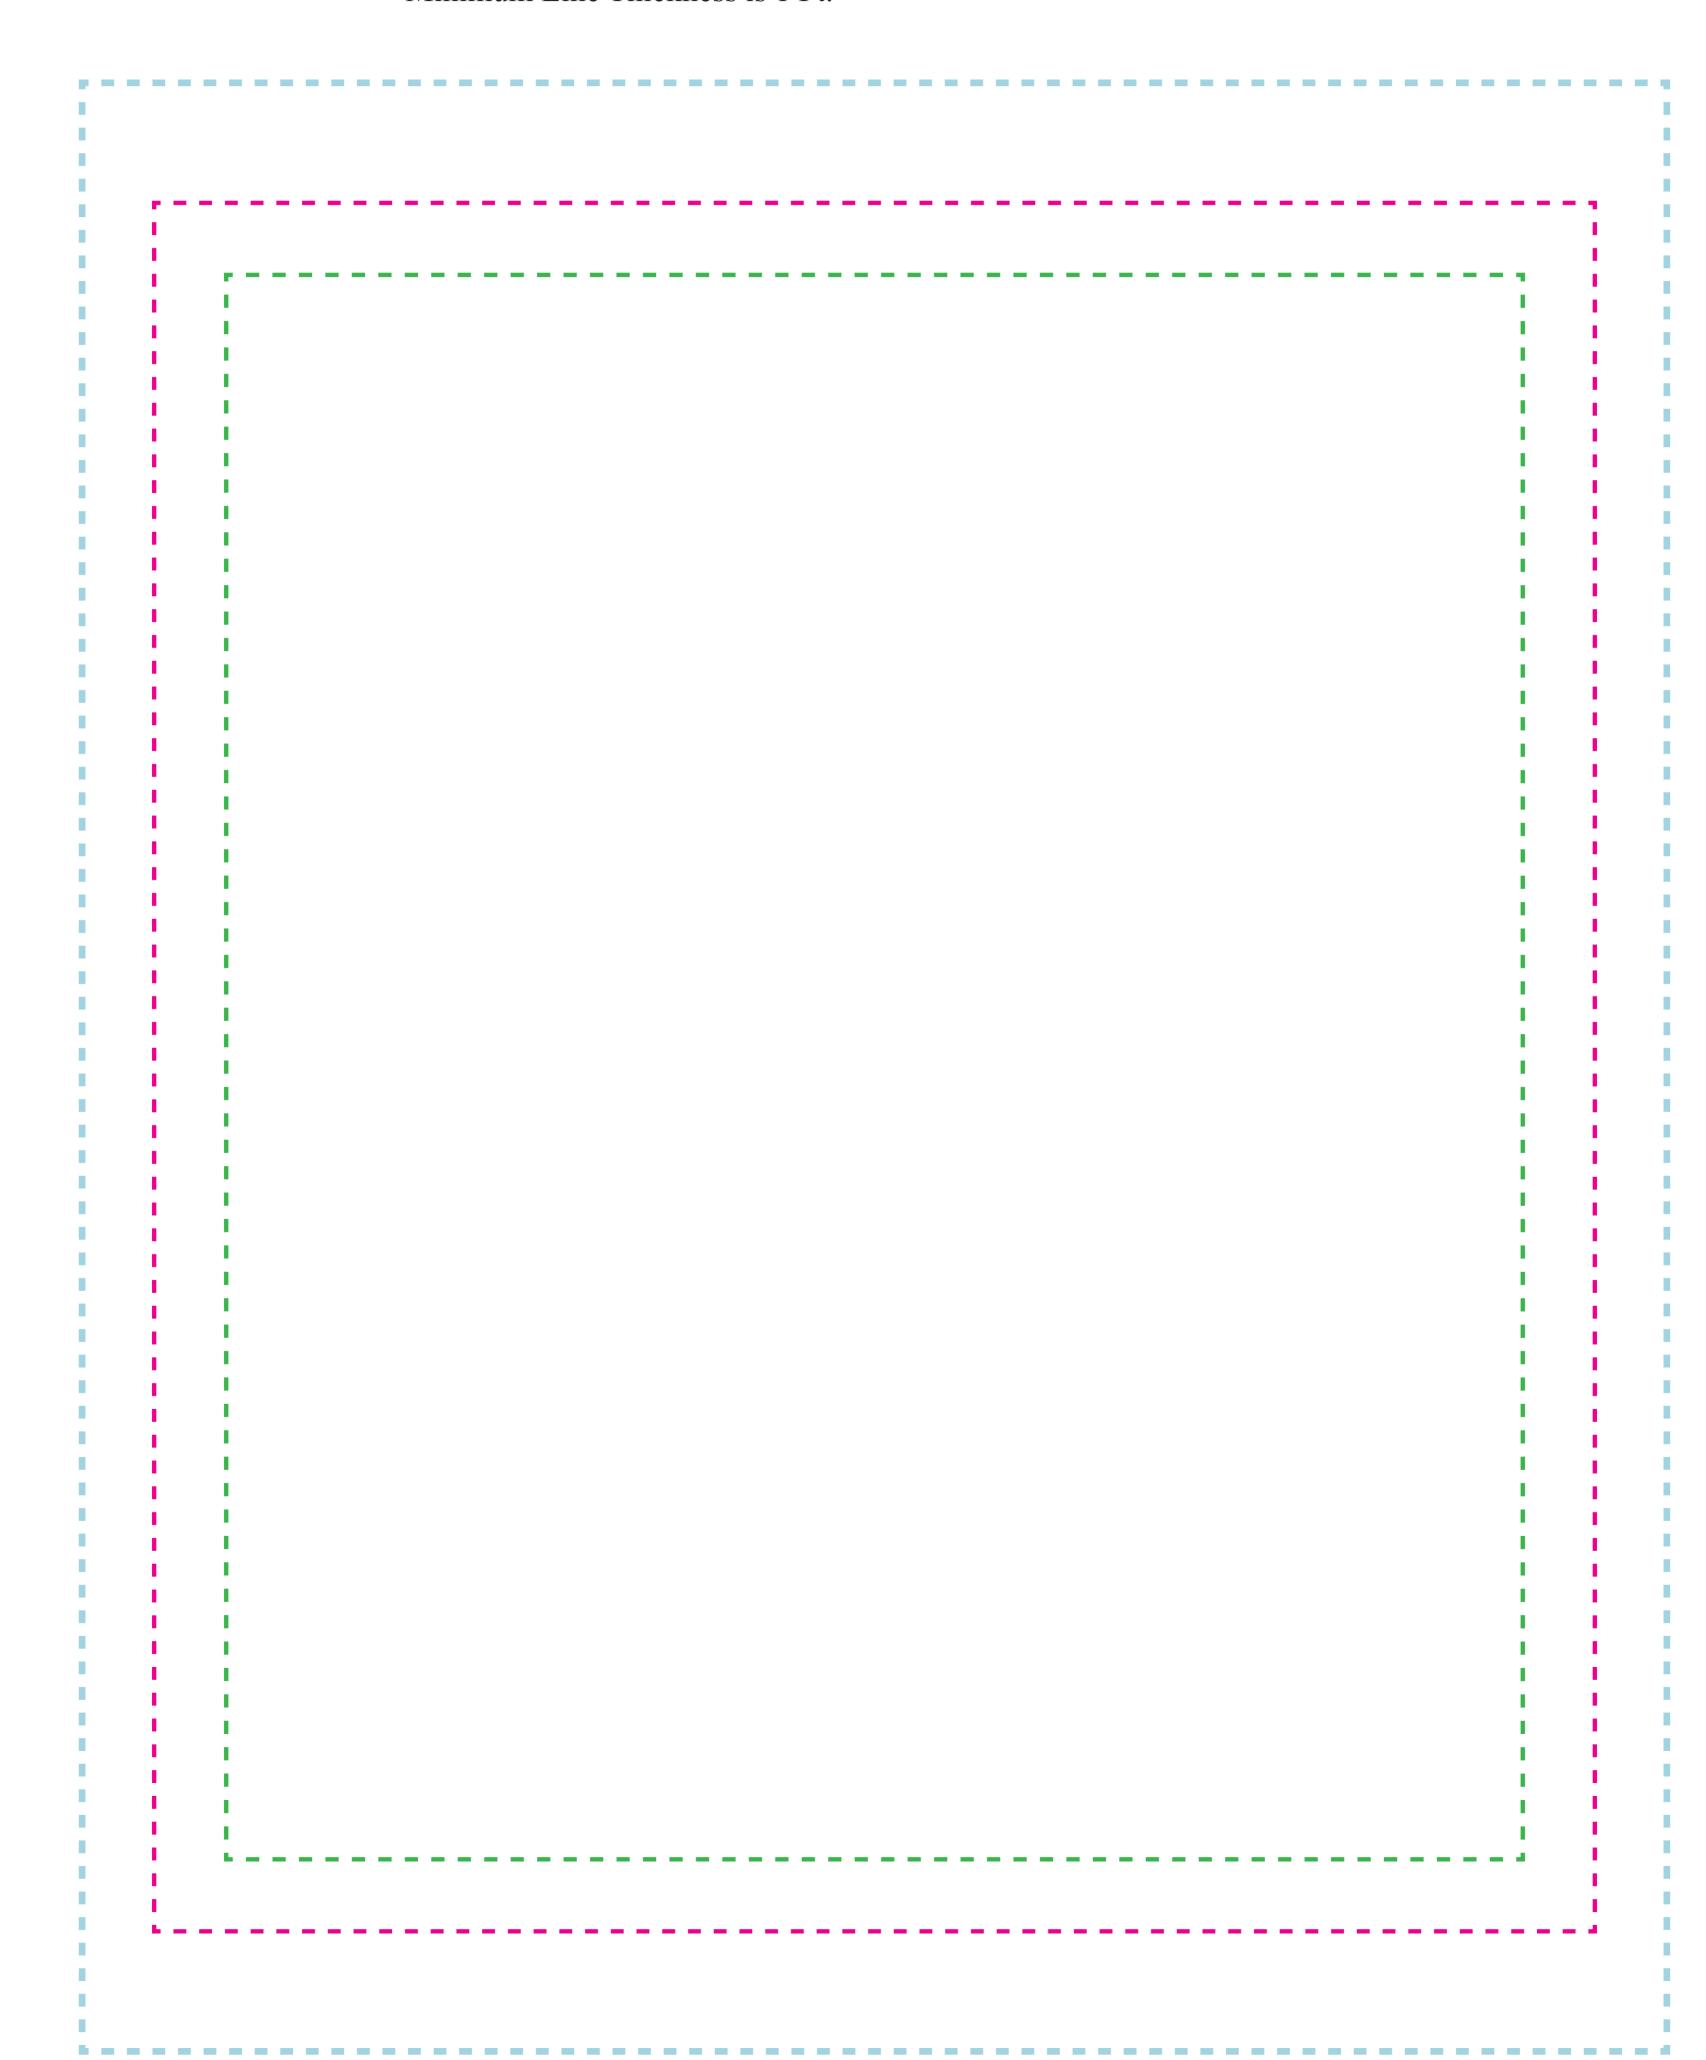

## **ART REQUIREMENTS**

Over Bleed 16.5" x 20.5"

-Photo Art must be a minimum of 100 DPI at actual towel size or 400 DPI at ½ of actual towel size

**Actual Product Size** 

-Spot Color Art - Vector Art File is Required

15" x 18"

Safe Area

13.5" x 16.5"

-Photo & Spot Art Combined – Must have a layered file type such as Adobe Illustrator

-Full bleed is required

-Critical Art elements that can't be cut off during production must be within safe area

-Text must be at least 1 CM height for legibility

-Minimum Line Thickness is 1 Pt.