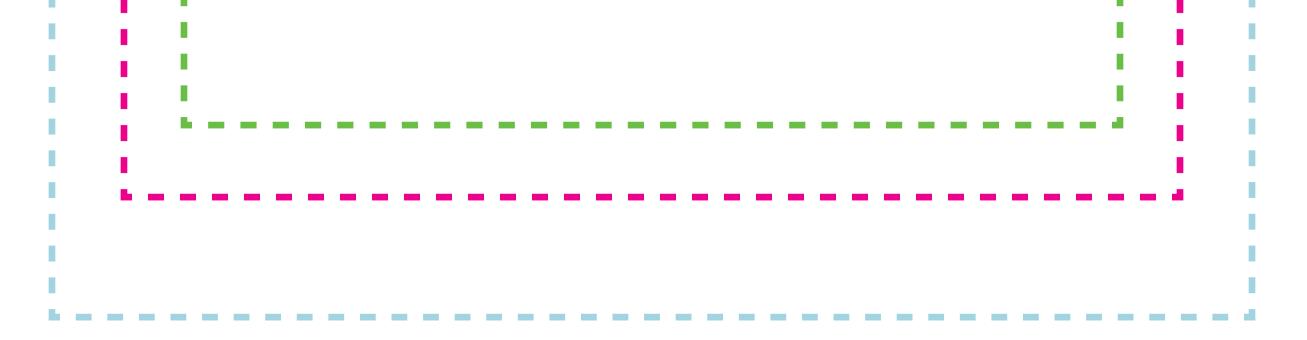

## **ART REQUIREMENTS**

| <b>Over Bleed</b>   | -Photo art must be a minimum of 300 DPI                                                 |
|---------------------|-----------------------------------------------------------------------------------------|
| 12.5" x 20.5"       | -Photo & Spot Art Combined – Must have a layered file type such as Adobe Illustrator    |
| Actual Product Size | -Full bleed is required                                                                 |
| 11" x 18"           | -Critical Art elements that can't be cut off during production must be within safe area |
|                     | -Text must be at least 3.5 Millimeters height for legibility                            |
| Safe Area           | -Minimum Line Thickness is 3.5 Millimeters                                              |
| 9.75" x 16.5"       |                                                                                         |