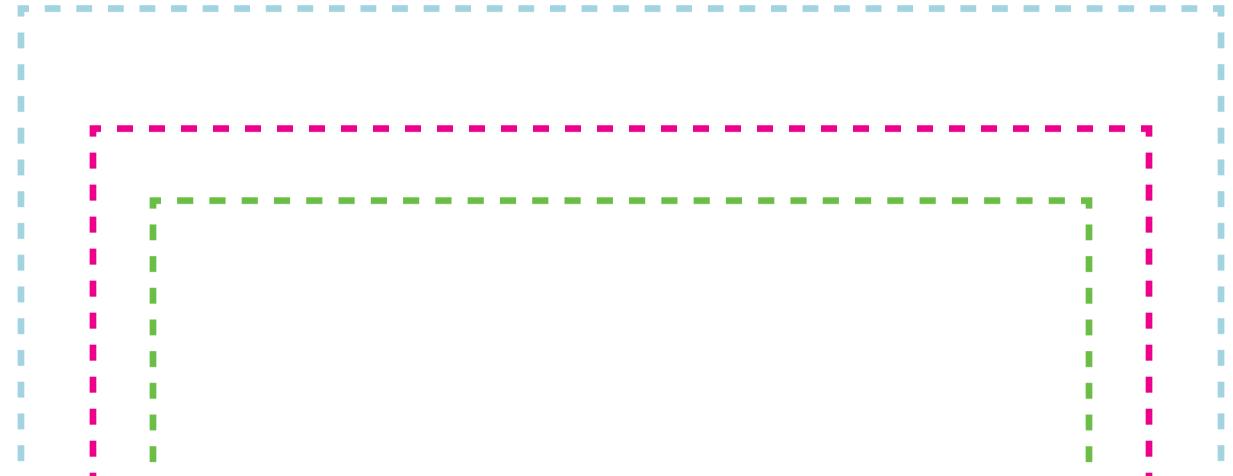

## **ART REQUIREMENTS**

| <b>Over Bleed</b>   | -Photo art must be a minimum of 300 DPI                                                 |
|---------------------|-----------------------------------------------------------------------------------------|
| 12.5" x 20.5"       | -Photo & Spot Art Combined – Must have a layered file type such as Adobe Illustrator    |
| Actual Product Size | -Full bleed is required                                                                 |
| 11" x 18"           | -Critical Art elements that can't be cut off during production must be within safe area |
|                     | -Text must be at least 3.5 Millimeters height for legibility                            |
| Safe Area           | -Minimum Line Thickness is 3.5 Millimeters                                              |
| 9.75" x 16.5"       |                                                                                         |